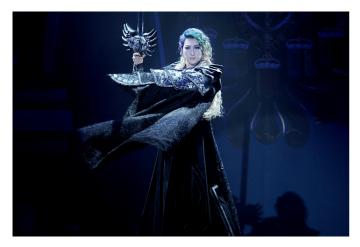

Death himself greeted Elisabeth, who was wandering between life and death, at the entrance to the underworld. When he was about to give her the kiss of death...

Der Tod was mesmerized by Elisabeth's spirited eyes that looked straight at him.

Der Tod was shaken by the first love that he had ever felt.

He was compelled to continue chasing her forever, until the day she wished for death.

Having made his decision, Der Tod returned Elisabeth to the world of the living.