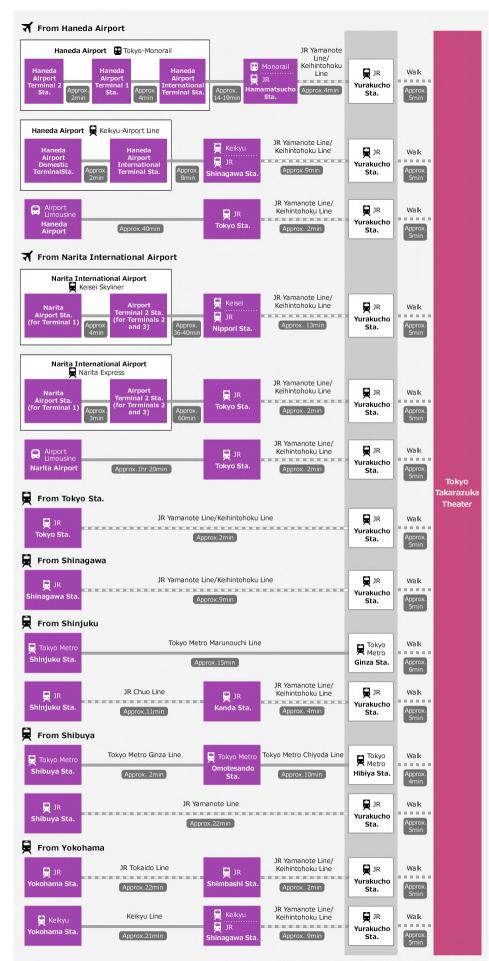

## Tokyo Takarazuka Theater

The Tokyo Takarazuka Theater is a mere 5-minute walk from Yūrakuchō Station.

The Tokyo Takarazuka Theater, situated in the heart of the capital, is our second home. The stage setup is identical to the Takarazuka Grand Theater in Hyogo Prefecture. As it is conveniently located just five minutes on foot from Yūrakuchō Station, a large number of visitors pour into the theater on weekdays and holidays alike.

## Address

1-1-3 Yūrakuchō, Chiyoda-ku, Tokyo 100-0006, Japan

- 5 minutes on foot from Yūrakuchō Station (JR Yamanote Line)
- A few minutes on foot from Hibiya Station

(Chiyoda, Hibiya and Mita Subway Lines).