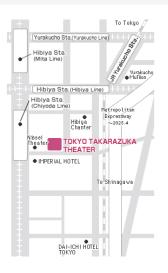

## Tokyo Takarazuka Theater

The Tokyo Takarazuka Theater is a mere 5-minute walk from Yūrakuchō Station.

The Tokyo Takarazuka Theater, situated in the heart of the capital, is our second home. The stage setup is identical to the Takarazuka Grand Theater in Hyogo Prefecture. As it is conveniently located just five minutes on foot from Yūrakuchō Station, a large number of visitors pour into the theater on weekdays and holidays alike.

## Address

1-1-3 Yūrakuchō, Chiyoda-ku, Tokyo 100-0006, Japan

- 5 minutes on foot from Yūrakuchō Station (JR Yamanote Line)
- A few minutes on foot from Hibiya Station

(Chiyoda, Hibiya and Mita Subway Lines).